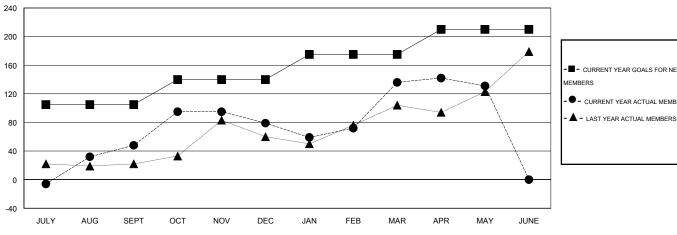

### GOALS AND ACTUAL MEMBERS CUMULATIVE

| - CURRENT YEAR GOALS FOR NEW |  |
|------------------------------|--|
| MEMBERS                      |  |

CURRENT YEAR ACTUAL MEMBERS

| DROPPED CLUBS: 2 |     |
|------------------|-----|
| DROPPED MEMBERS  |     |
| DECEASED         | 29  |
| CLUB CANCELLED   | 0   |
| OTHER            | 400 |
| TOTAL            | 429 |