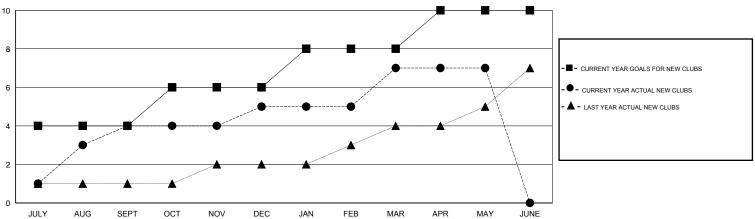

-------|----------------------------------|------------------------------|-----------------------------|--|
| RESULTS FOR 2013-2014                 |                    |                                  |                              |                             |  |
| QUARTER                               | NEW MEMBER<br>GOAL | ACTUAL TOTAL<br>MEMBERS<br>ADDED | ACTUAL<br>DROPPED<br>MEMBERS | ACTUAL NET<br>GAIN/<br>LOSS |  |
| JULY/AUG/SEPT OCT/NOV/DEC JAN/FEB/MAR | 105<br>35<br>35    | 174<br>162<br>164                | 126<br>131<br>107            | 48<br>31<br>57              |  |
| APR/MAY/JUNE                          | 35                 | 60                               | 65                           | -5                          |  |

### GOALS AND ACTUAL NEW CLUBS CUMULATIVE



### GOALS AND ACTUAL MEMBERS CUMULATIVE



| - CURRENT YEAR GOALS FOR NEW |  |
|------------------------------|--|
| MEMBERS                      |  |

CURRENT YEAR ACTUAL MEMBERS

| DROPPED CLUBS: 2 |     |
|------------------|-----|
| DROPPED MEMBERS  |     |
| DECEASED         | 29  |
| CLUB CANCELLED   | 0   |
| OTHER            | 400 |
| TOTAL            | 429 |

| 65 CLUBS OF 83 ADDED 1 OR MORE | GENDER DIST        | GENDER DISTRIBUTION            |    |  |
|--------------------------------|--------------------|--------------------------------|----|--|
| NEW MEMBERS                    | MALE<br>FEMALE     | 1,491 (61.48%)<br>934 (38.52%) |    |  |
|                                | PEWALE             | 304 (30.32 %)                  |    |  |
| CLICK HERE FOR HEALTH          | FAMI